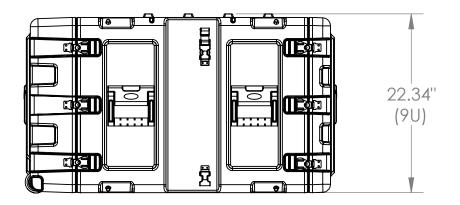

| Case Series: | RS Series   | Dimensions (for reference only) |               |               |         |            |
|--------------|-------------|---------------------------------|---------------|---------------|---------|------------|
| Case part#   | 3RS-9U24-25 |                                 | Length        | Width         | Overall | Base / Lid |
|              |             |                                 | left to right | front to back | height  | height     |
| Weight:      |             | Exterior                        | 36.00"        | 23.80"        | 22.34"  | NA         |
|              |             | Inerior                         | 24.00"        | 19" Rack      | 9U      | NA         |