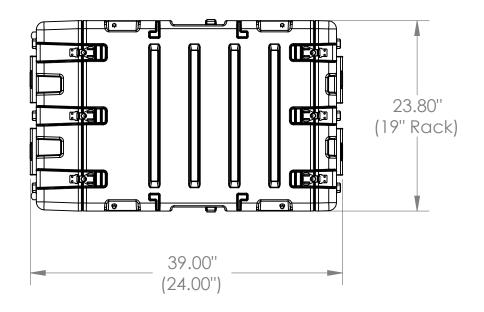

NOTE: DIMENSIONS IN (X.XX) ARE ID

3RS-9U24-25

434 West Levers Place Orange, CA 92867 Phone: (714) 637-1252 Fax: (714) 637-0491 http://www.skbcases.com

This drawing and all information details are the sole property of SKB Corporation, Orange CA. Any unauthorized use will be punished to the full extent of the law.

| Case Series: | RS Series   | Dimensions (for reference only) |               |               |         |            |
|--------------|-------------|---------------------------------|---------------|---------------|---------|------------|
| Case part#   | 3RS-9U24-25 |                                 | Length        | Width         | Overall | Base / Lid |
|              |             |                                 | left to right | front to back | height  | height     |
| Weight:      |             | Exterior                        | 36.00"        | 23.80"        | 22.34"  | NA         |
|              |             | Inerior                         | 24.00"        | 19" Rack      | 9U      | NA         |